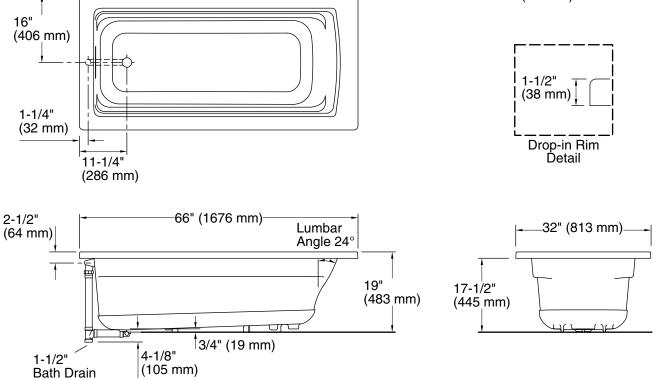

## Archer® 66" x 32" drop-in bath K-1948

No change in measurements if connected with drain illustrated. (K-7272)

### **Technical Information**

| All product dimensions are nominal. |                                       |  |
|-------------------------------------|---------------------------------------|--|
| Installation:                       | Drop-in                               |  |
| Drain location:                     | End                                   |  |
| Basin area, bottom:                 | 50-3/8" x 19-5/8" (1280 mm x 498 mm)  |  |
| Basin area, top:                    | 57-5/16" x 24-1/16" (1456 mm x        |  |
|                                     | 611 mm)                               |  |
| Weight:                             | 66 lbs (29.9 kg)                      |  |
| Minimum floor load:                 | 44 lbs/ft² (214.8 kg/m²)              |  |
| Water depth:                        | 15-5/16" (389 mm)                     |  |
| Water capacity:                     | 66 gal (249.8 L)                      |  |
| Cutout:                             | Drop-in, 64-1/2" x 30-1/2" (1638 mm x |  |
|                                     | 775 mm)                               |  |
| Minimum flat for<br>door:           | 2-3/16" (55 mm)                       |  |